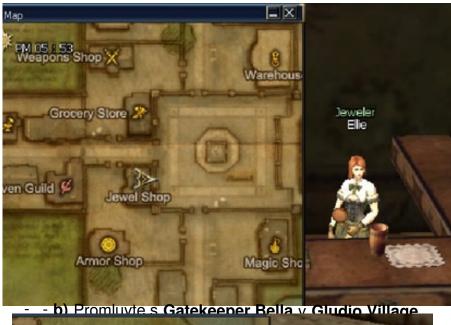

Napsal uživatel Wladaa Čtvrtek, 21 Květen 2009 08:37

provenské v stanovné v stale v stele v st

Dark Elf- ve Swampland různé Horrory

Napsal uživatel Wladaa Čtvrtek, 21 Květen 2009 08:37

3.- a) Promluvte s Accessory Jeweler Ellie v Giranu.

Napsal uživatel Wladaa Čtvrtek, 21 Květen 2009 08:37

c) Promiuvte s Guard Metty v Dionu.

Napsal uživatel Wladaa Čtvrtek, 21 Květen 2009 08:37

Aratherse & Martinewing Sorvani de 10 ptázok jeteli nebonni se stavatu a stava a nikho Na stava se s Na stava se s