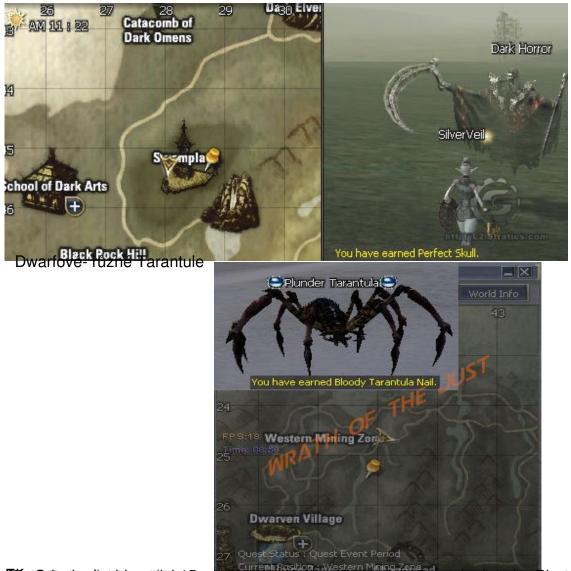

Napsal uživatel Wladaa Čtvrtek, 21 Květen 2009 08:37

provenské v stanovné v stale v stele v st

Dark Elf- ve Swampland různé Horrory

Napsal uživatel Wladaa Čtvrtek, 21 Květen 2009 08:37

3.- a) Promluvte s Accessory Jeweler Ellie v Giranu.